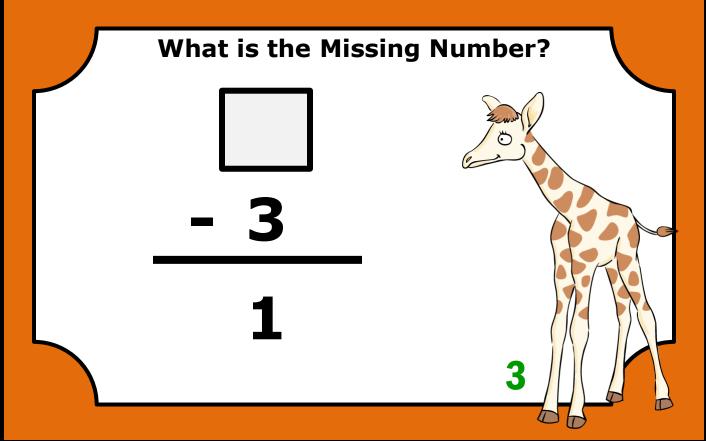

## What is the Missing Number? KEY

| Card # | Missing<br>Number? | Card<br># | Missing<br>Number? |
|--------|--------------------|-----------|--------------------|
| 1      | 3                  | 4         | 2                  |
| 2      | 4                  | 5         | 6                  |
| 3      | 4                  | 6         | 2                  |