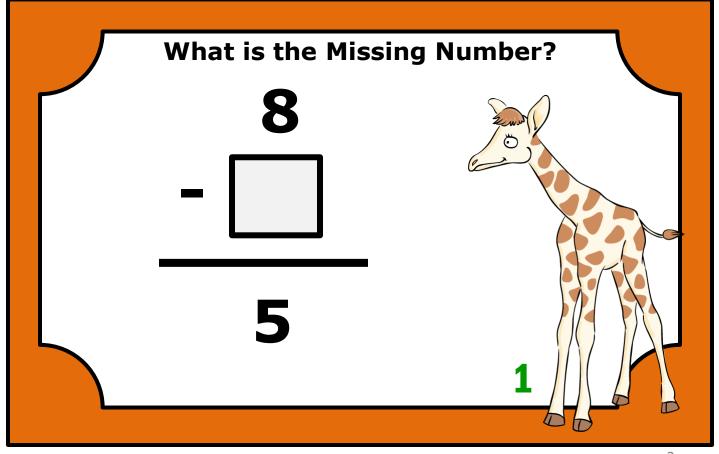

## What is the Missing Number? KEY

| Card # | Missing<br>Number? | Card<br># | Missing<br>Number? |
|--------|--------------------|-----------|--------------------|
| 1      | 3                  | 4         | 2                  |
| 2      | 4                  | 5         | 6                  |
| 3      | 4                  | 6         | 2                  |