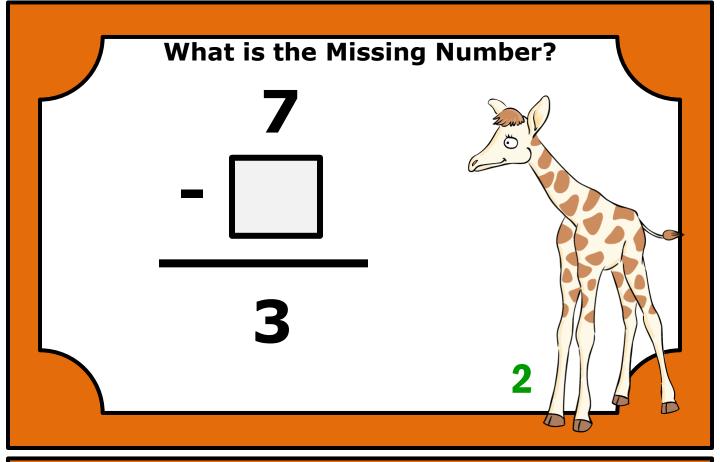

## What is the Missing Number? KEY

| Card # | Missing<br>Number? | Card<br># | Missing<br>Number? |
|--------|--------------------|-----------|--------------------|
| 1      | 3                  | 4         | 2                  |
| 2      | 4                  | 5         | 6                  |
| 3      | 4                  | 6         | 2                  |